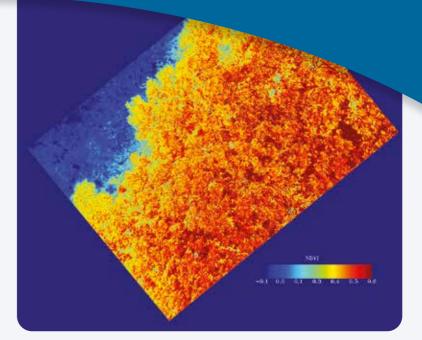

### **Multispectral Analysis**

- Efficient vegetation health assessments through Normalized Different Vegetation Index (NDVI) analysis.
- Shallow water Benthic Community Habitat (BCH) identification and mapping through Multispectral analysis.
- Quantitative Plume validation and monitoring.